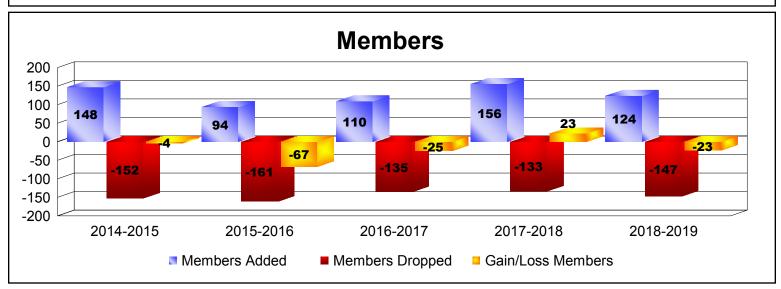

-2.5 -3

| Year                                      | New<br>Clubs | Dropped<br>Clubs | Gain/<br>Loss<br>Clubs | New<br>Members | Charter<br>Members | Reinstate<br>Members | Transfer<br>Members | Total<br>Member<br>Added | Total<br>Members<br>Dropped | Gain/<br>Loss<br>Members |
|-------------------------------------------|--------------|------------------|------------------------|----------------|--------------------|----------------------|---------------------|--------------------------|-----------------------------|--------------------------|
| 2014-2015                                 | 1            | -2               | -1                     | 106            | 30                 | 2                    | 10                  | 148                      | -152                        | -4                       |
| 2015-2016                                 | 0            | -3               | -3                     | 84             | 1                  | 5                    | 4                   | 94                       | -161                        | -67                      |
| 2016-2017                                 | 0            | -1               | -1                     | 98             | 2                  | 3                    | 7                   | 110                      | -135                        | -25                      |
| 2017-2018                                 | 1            | 0                | 1                      | 114            | 31                 | 6                    | 5                   | 156                      | -133                        | 23                       |
| 2018-2019                                 | 0            | -2               | -2                     | 98             | 13                 | 6                    | 7                   | 124                      | -147                        | -23                      |
| Average                                   | 0            | -2               | -1                     | 100            | 15                 | 4                    | 7                   | 126                      | -146                        | -19                      |
| Clubs                                     |              |                  |                        |                |                    |                      |                     |                          |                             |                          |
| 1<br>0.5<br>0<br>-0.5<br>-1<br>-1.5<br>-2 | 1 -2         | 1                | 0                      | -3             | -1                 |                      | 1 0                 | 1_0                      | -2 -2                       |                          |